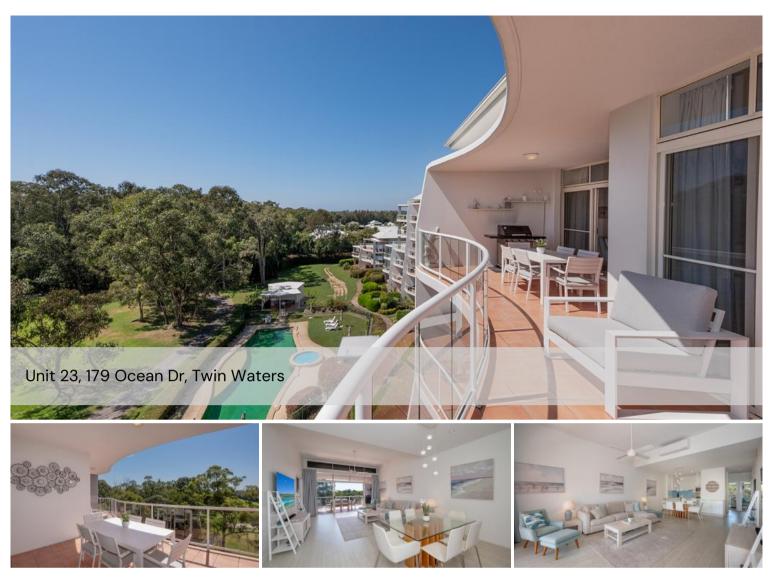

Unit 23 Magnolia Lane delivers this feeling with bright, airy spaces and breathtaking views across nearby tree tops, a wide panorama of faraway mountain ranges and the ninth fairway of the Twin Waters golf course that stretches into the distance like a green carpet.

Covering an impressive radius from North-East to South-West, the terrace of this penthouse allows you to gaze at the world from all angles and to follow the sun from dawn to dusk. Plenty of depth enables multiple seating arrangements. A roofcovered entertainment area protects your barbecue nights from any kind of weather. 🔚 3 🔊 2 🖨 2 👙

## **Office Details**

Lydia Kirn Real Estate 5/175 Ocean Drive Twin Waters QLD 4564 Australia 0412 542 644

Extra-high ceilings with clerestory windows and additional floor space due to the apartment's privileged position with just one neighbour define the interior. An abundance of natural light and the wide, seamless transition to the terrace create an uplifting feel of being connected to the outdoors, from the bright openliving area as much as from the adjacent master suite.